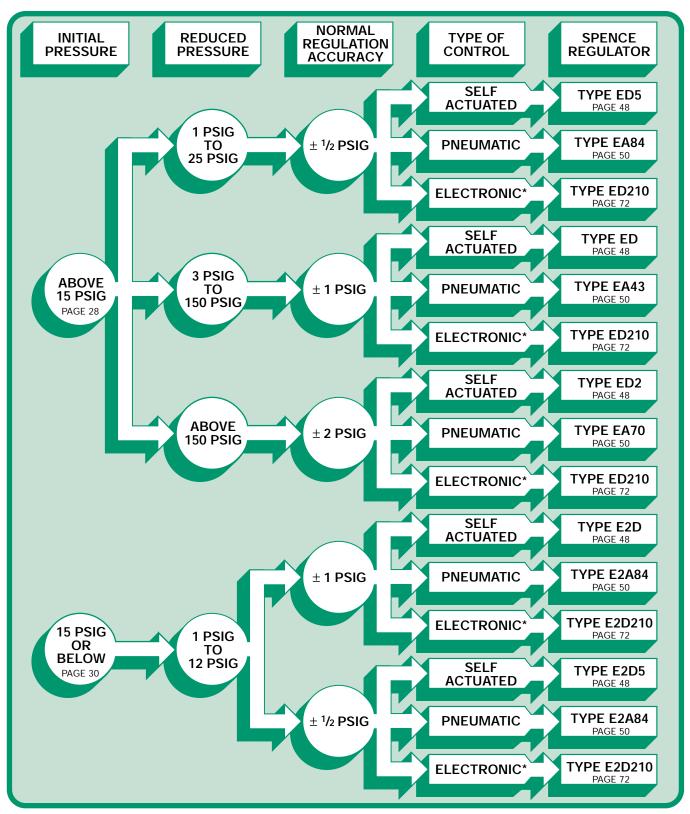

## QUICK SELECTION CHART FOR STEAM PRESSURE REGULATORS

Review the application data that you have collected. Consult the chart, starting with the inlet pressure that matches the inlet pressure you have. Next, select your outlet pressure (reduced or delivery pressure). Then select the type of pilot control that you will be using and, finally, the level of accuracy that your system requires. This will lead you to a recommended regulator.

Please bear in mind that these recommendations are general in nature and you should check the Product Pages and Sizing Section to ensure you have selected the correct product. If you need assistance, contact your local Spence Technical Sales Representative.