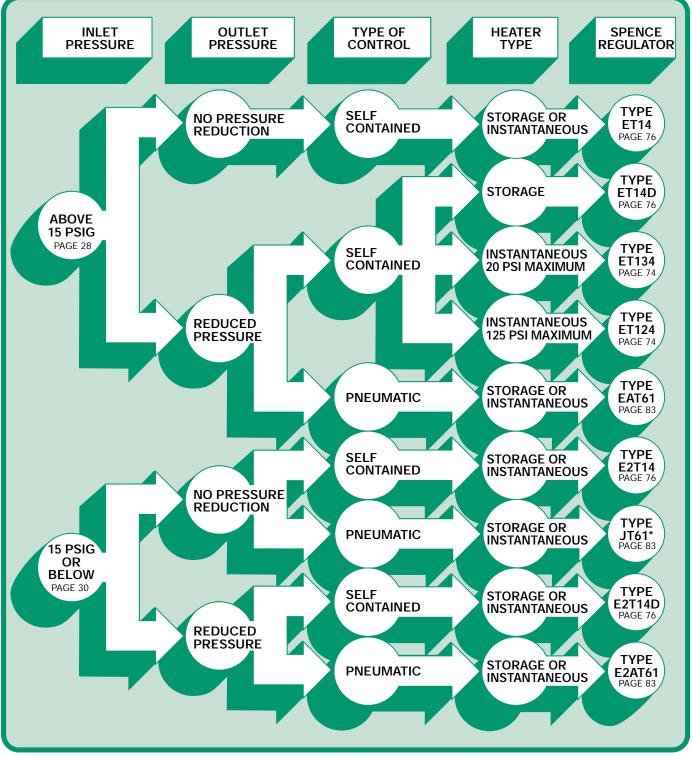

## QUICK SELECTION CHART FOR TEMPERATURE REGULATORS

Review the application data that you have collected. Consult the chart, starting with the inlet pressure that matches the inlet pressure you have. Next, select your outlet pressure (reduced or delivery pressure). Then select the type of pilot control that you will be using and, finally, the level of accuracy that your system requires. This will lead you to a recommended regulator.

Please bear in mind that these recommendations are general in nature and you should check the Product Pages and Sizing Section to ensure you have selected the correct product. If you need assistance, contact your local Spence Technical Sales Representative.