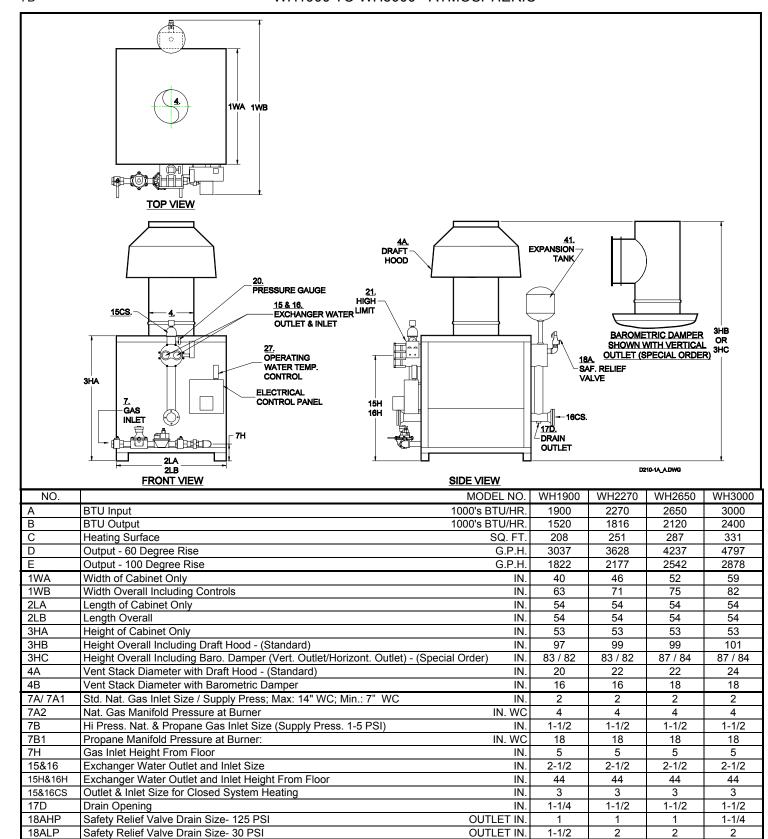

Water Capacity

MINIMUM LISTED CLEARANCES TO

COMBUSTIBLE CONSTRUCTION:

Net Weight of Boiler

Domestic Crated Shipping Weight of Boiler

Κ

Note: All of the above dimensions are for a standard trim model. Due to continuous improvement, specifications are subject to change without notice

Recommended Clearances for Access: Inspection Doors 18"; Front (Cabinet Width 1WA + 10" For Exchanger Removal); Controls 24"; Electrical

Cabinet Sides & Rear

48"

Cabinet Top

Panel 30"; Additional Space may be required by Local Codes

GAL

**LBS** 

LBS

6"

Draft Hood Vent Connector

30

2695

2945

35

3150

3450

40

3575

3925

12"

Baro. Damper Chimney Connector

2

50

3940

4380