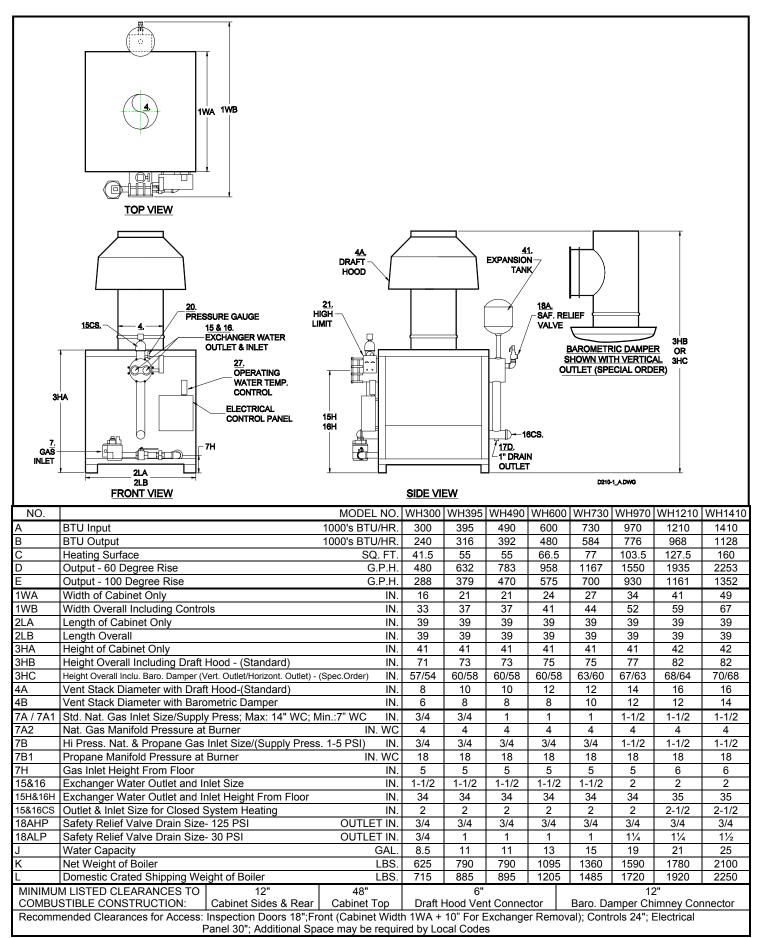

Water Capacity

MINIMUM LISTED CLEARANCES TO

COMBUSTIBLE CONSTRUCTION:

Net Weight of Boiler

Domestic Crated Shipping Weight of Boiler

Κ

Note: All of the above dimensions are for a standard trim model. Due to continuous improvement, specifications are subject to change without notice

Recommended Clearances for Access: Inspection Doors 18"; Front (Cabinet Width 1WA + 10" For Exchanger Removal); Controls 24"; Electrical

Cabinet Sides & Rear

48"

Cabinet Top

Panel 30"; Additional Space may be required by Local Codes

GAL

**LBS** 

LBS

6"

Draft Hood Vent Connector

30

2695

2945

35

3150

3450

40

3575

3925

12"

Baro. Damper Chimney Connector

2

50

3940

4380