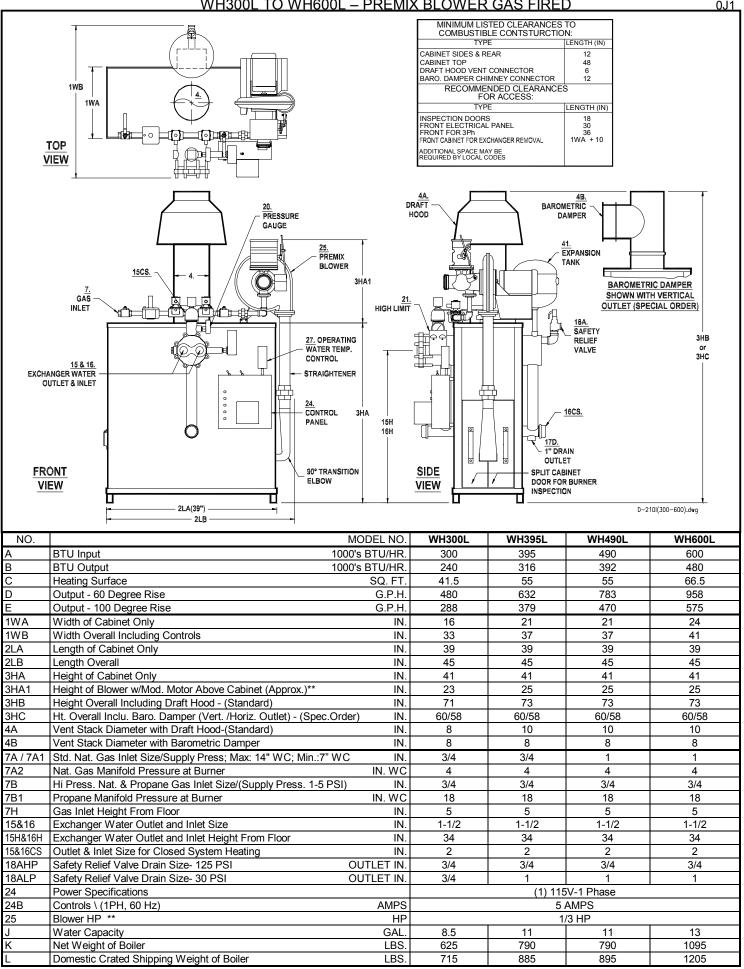

## PARKER LOW NOX INDIRECT FIRED WATER HEATERS SPEC. SHEET D-210L-I WH300L TO WH600L – PREMIX BLOWER GAS FIRED 0J1

Note: All of the above dimensions are for a standard trim model. Due to continuous improvements, specifications are subject to change without notice. \*\* - is based on 2 Stage or Modulating Models.